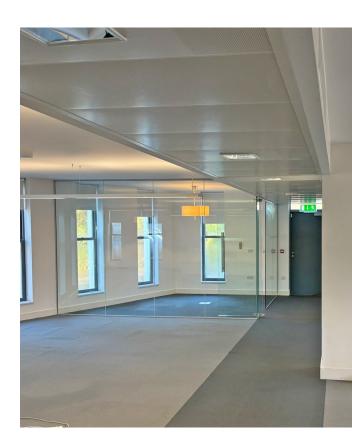

# **PROPERTY HIGHLIGHTS**

Modern ground floor office to let extending to 2,039 sq ft / 189.4 sq m

The Link Suite office extending to 395 sq ft / 36.7 sq m

Bright and spacious office space, enjoying ample natural light

## DESCRIPTION

Montrose House comprises of a modern purpose built two storey office building with access fronting the Carrigaline Road. The building is finished to a high standard and is generally in an open plan format. The property has toilet facilities at ground floor level. A single storey open plan office suite provides additional accommodation and can be let separately or with the larger suite.