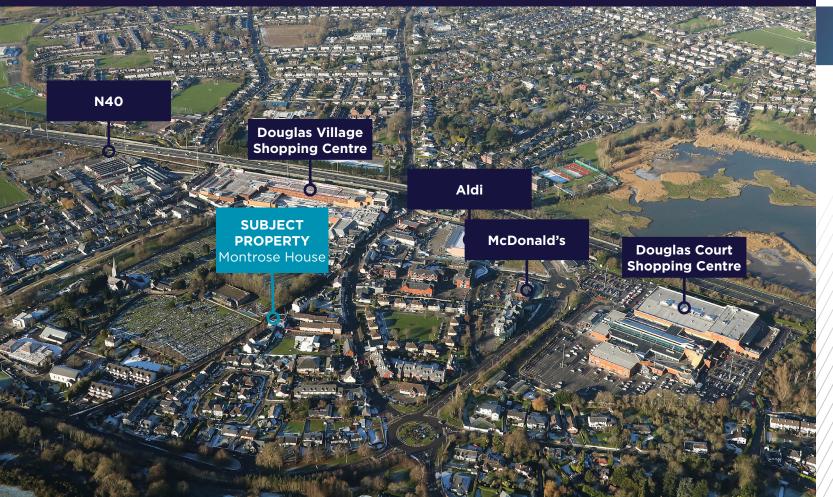

### LOCAL AMENITIES

- Douglas Village
  Shopping Centre
- Douglas Court Shopping Centre
- Aldi
- Gyms
- Cafe & Restaurants
- Post Office
- Hotels

## LOCATION

The property is superbly located on Carrigaline Road in the heart of the thriving residential and commercial village of Douglas just 5km from Cork City Centre. Douglas is a prosperous and well populated Cork City suburb and home to Douglas Court Shopping Centre (anchored by Dunnes Stores) and the adjoining Douglas Shopping Centre (anchored by Tesco, TK Maxx and Marks & Spencer's) complimented by a range of established retailers. The property is located within the village centre within walking distance of all services and facilities. The South Link Road is also easily accessible to the property.