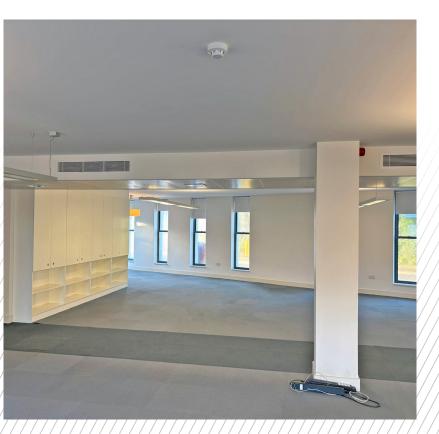

# **PROPERTY HIGHLIGHTS**

Modern ground floor office to let extending to 2,039 sq ft / 189.4 sq m

The Link Suite office extending to 395 sq ft / 36.7 sq m

Bright and spacious office space, enjoying ample natural light

## DESCRIPTION

Montrose House comprises of a modern purpose built two storey office building with access fronting the Carrigaline Road. The building is finished to a high standard and is generally in an open plan format. The property has toilet facilities at ground floor level. A single storey open plan office suite provides additional accommodation and can be let separately or with the larger suite.