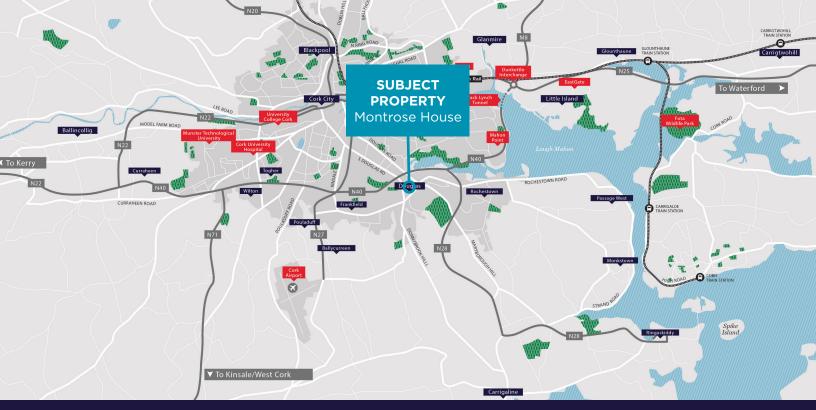

## CONNECTIVITY

12 minute drive to Cork Airport

Regular bus services available

4 no. off-street car parking spaces available

14 minute drive to Cork City Centre

## LOCATION

The property is superbly located on Carrigaline Road in the heart of the thriving residential and commercial village of Douglas just 5km from Cork City Centre. Douglas is a prosperous and well populated Cork City suburb and home to Douglas Court Shopping Centre (anchored by Dunnes Stores) and the adjoining Douglas Shopping Centre (anchored by Tesco, TK Maxx and Marks & Spencer's) complimented by a range of established retailers. The property is located within the village centre within walking distance of all services and facilities. The South Link Road is also easily accessible to the property.